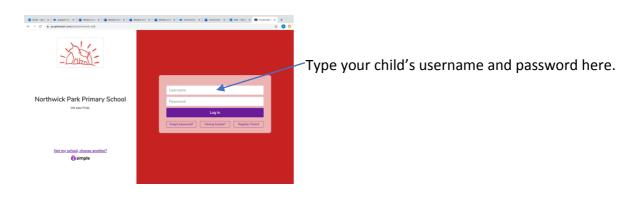

If you do not know your child's Purple Mash log in details, please email the year 2 teachers.

year2@northwickpark.essex.sch.uk