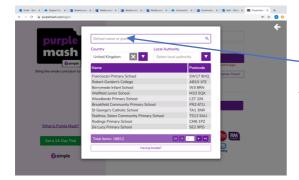

## Purple Mash How to guide

Type 'purple mash' in to your search engine. The login screen looks like this.

Click here to enter the Northwick Park area of the site

On this screen type Northwick Park or SS8 9SU to find us. Then double click the name of the school to enter the school area.