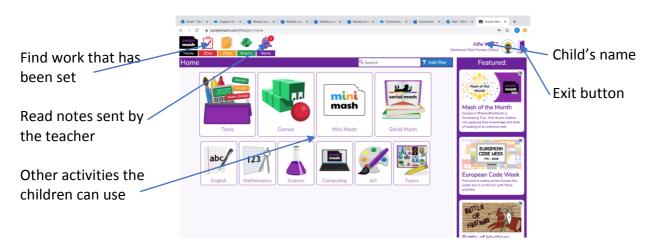

## The home screen looks like this

|                                                                                                                                                                                                                                                                                                                                                                                                                                                                                                                                                                                                                                                                                                                                                                                                                                                                                                                                                                                                                                                                                                                                                                                                                                                                                                                                                                                                                                                                                                                                                                                                                                                                                                                                                                                                                                                                                                                                                                                                                                                                                                               | If you click on the '2Dos', a list of work set by teachers appears. Click the purple button to start the activity. |
|---------------------------------------------------------------------------------------------------------------------------------------------------------------------------------------------------------------------------------------------------------------------------------------------------------------------------------------------------------------------------------------------------------------------------------------------------------------------------------------------------------------------------------------------------------------------------------------------------------------------------------------------------------------------------------------------------------------------------------------------------------------------------------------------------------------------------------------------------------------------------------------------------------------------------------------------------------------------------------------------------------------------------------------------------------------------------------------------------------------------------------------------------------------------------------------------------------------------------------------------------------------------------------------------------------------------------------------------------------------------------------------------------------------------------------------------------------------------------------------------------------------------------------------------------------------------------------------------------------------------------------------------------------------------------------------------------------------------------------------------------------------------------------------------------------------------------------------------------------------------------------------------------------------------------------------------------------------------------------------------------------------------------------------------------------------------------------------------------------------|--------------------------------------------------------------------------------------------------------------------|
| Control is a basefic is i may are it in may are it is may are it is may are it is control, it is that proprietationThiles proprietationThiles if is a basefic is is a basefic is is a basefic is it is a basefic is a base | Click on the alerts to see when new work is set and to read any comments.                                          |