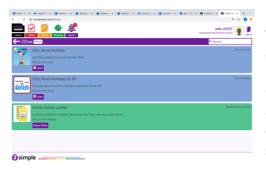

## The home screen looks like this

If you click on the '2Dos', a list of work set by teachers appears. Click the purple button to start the activity.

Once the activity is complete it shows on the list

Click on the alerts to see when new work is set and to read any comments.