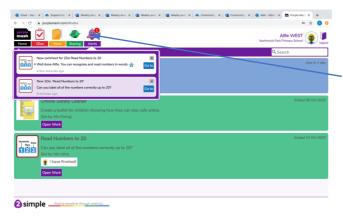

## The home screen looks like this

If you click on the '2Dos', a list of work set by teachers appears. Click the purple button to start the activity.

Once the activity is complete it shows on the list

Click on the alerts to see when new work is set and to read any comments.