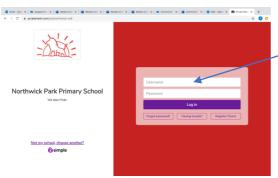

## Purple Mash How to guide

Type 'purple mash' in to your search engine. The login screen looks like this.



Click here to enter the Northwick Park area of the site



On this screen type Northwick Park or SS8 9SU to find us. Then double click the name of the school to enter the school area.



Type your child's username and password here.

## The home screen looks like this





If you click on the '2Dos', a list of work set by teachers appears. Click the purple button to start the activity.

Once the activity is complete it shows on the list



Click on the alerts to see when new work is set and to read any comments.

There is a video you can watch to show you purple mash in action. <a href="https://2simple.com/purple-mash-purple-mash-parents/">https://2simple.com/purple-mash-purple-mash-parents/</a>