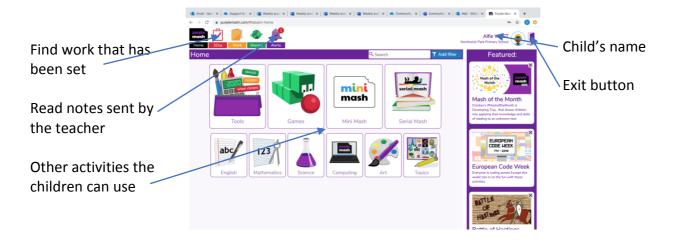

## The home screen looks like this

If you click on the '2Dos', a list of work set by teachers appears. Click the purple button to start the activity.

Once the activity is complete it shows on the list

Click on the alerts to see when new work is set and to read any comments.