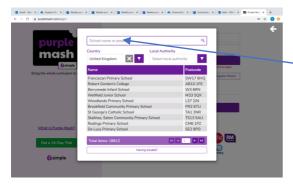

## Purple Mash How to guide

Type 'purple mash' in to your search engine. The login screen looks like this.

Click here to enter the Northwick Park area of the site

On this screen type Northwick Park or SS8 9SU to find us. Then double click the name of the school to enter the school area.