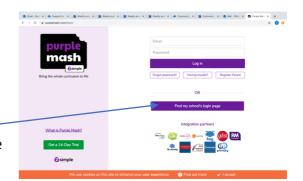

## Purple Mash How to guide

Type 'purple mash' in to your search engine. The login screen looks like this.

Click here to enter the Northwick Park area of the site

On this screen type Northwick Park or SS8 9SU to find us. Then double click the name of the school to enter the school area.