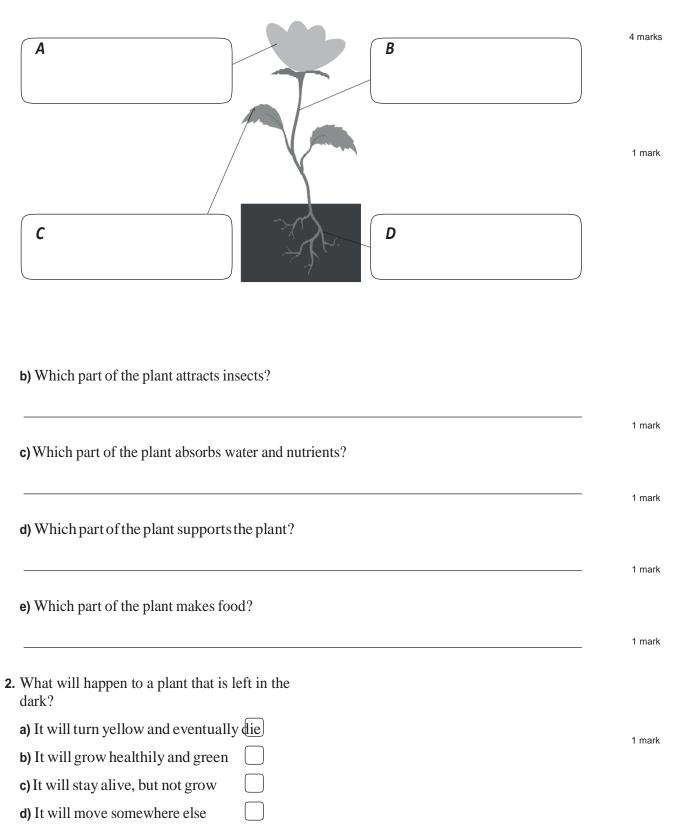

## How does your garden grow?

- 1. Here is a diagram of a plant.
  - a) Write the name of each part in the correct box.